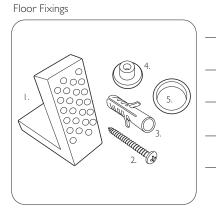

ı. 2x Nylon Floor Bracket

2. 4x Stainless Steel Screws

3. 2x Nylon Screw Plugs

4. 2x Nylon Screw Collars

5. 2x Nylon Collars Caps (Metalic Finish)

Spare Code: SP14211