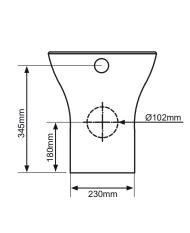

## **DIMENSIONS**

DIAGRAMS NOT TO SCALE | ALL DIMENSIONS IN MM TOLERANCE OF  $\pm$  5MM  ${\it ALL PRODUCTS CONFORM TO BRITISH STANDARDS }$ 

\*Dimensions are subject to change, customers are advised to measure actual product before commencing installation.

Q - Rim type?

A - Box rim.

| Key Dimensions Descriptions         | Key Dimensions (mm) |  |
|-------------------------------------|---------------------|--|
| Front to Back Footprint             | 375mm               |  |
| Left to Right Footprint             | 230mm               |  |
| Bowl Front to Back                  | 310mm               |  |
| Bowl Left to Right                  | 245mm               |  |
| Pan Height                          | 395mm               |  |
| Pan Overall front to Back           | 475mm               |  |
| Centre Flush Inlet to Floor         | 345mm               |  |
| Centre Waste Outlet to Floor        | 180mm               |  |
| Width of Void                       | 155mm               |  |
| Is there a Ceramic Brace Bar        | Yes                 |  |
| Distance from Spigot to back of Pan | 25mm                |  |