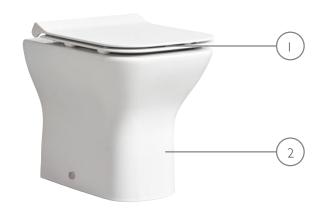

## **TECHNICAL DATA SHEET**

Structure Short Projection Back To Wall WC Pan - BTW475S

| NO. | Description                      | Product Code | Fixings included | Gross Weight |
|-----|----------------------------------|--------------|------------------|--------------|
| 1   | Soft Close Toilet Seat           | TS450S       | YES              | 3KG          |
| 2   | Back to Wall Short Projection WC | BTW475S      | YES              | 23KG         |