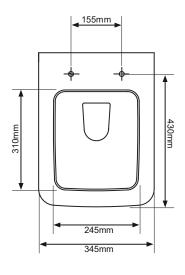

## **DIMENSIONS**

DIAGRAMS NOT TO SCALE | ALL DIMENSIONS IN MM TOLERANCE OF  $\pm$  5MM  ${\it ALL PRODUCTS CONFORM TO BRITISH STANDARDS }$ 

\*Dimensions are subject to change, customers are advised to measure actual product before commencing installation.

Q - Rim type?

A - Box rim.

| Key Dimensions Descriptions         | Key Dimensions (mm) |  |
|-------------------------------------|---------------------|--|
| Front to Back Footprint             | 375mm               |  |
| Left to Right Footprint             | 230mm               |  |
| Bowl Front to Back                  | 310mm               |  |
| Bowl Left to Right                  | 245mm               |  |
| Pan Height                          | 395mm               |  |
| Pan Overall front to Back           | 475mm               |  |
| Centre Flush Inlet to Floor         | 345mm               |  |
| Centre Waste Outlet to Floor        | 180mm               |  |
| Width of Void                       | 155mm               |  |
| Is there a Ceramic Brace Bar        | Yes                 |  |
| Distance from Spigot to back of Pan | 25mm                |  |