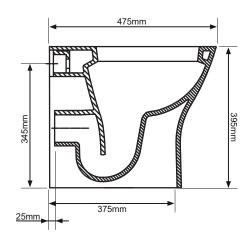

## **DIMENSIONS**

DIAGRAMS NOT TO SCALE | ALL DIMENSIONS IN MM TOLERANCE OF  $\pm$  5MM  ${\it ALL PRODUCTS CONFORM TO BRITISH STANDARDS }$ 

\*Dimensions are subject to change, customers are advised to measure actual product before commencing installation.

Q - Rim type?

A - Box rim.

| Key Dimensions Descriptions         | Key Dimensions (mm) |  |
|-------------------------------------|---------------------|--|
| Front to Back Footprint             | 375mm               |  |
| Left to Right Footprint             | 230mm               |  |
| Bowl Front to Back                  | 310mm               |  |
| Bowl Left to Right                  | 245mm               |  |
| Pan Height                          | 395mm               |  |
| Pan Overall front to Back           | 475mm               |  |
| Centre Flush Inlet to Floor         | 345mm               |  |
| Centre Waste Outlet to Floor        | 180mm               |  |
| Width of Void                       | 155mm               |  |
| Is there a Ceramic Brace Bar        | Yes                 |  |
| Distance from Spigot to back of Pan | 25mm                |  |